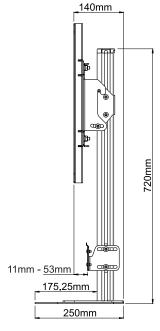

REAR CABLE MANAGEMENT CHANNEL FOR A SIMPLE AND CLEAN INSTALLATION

VESA UNIVERSAL MOUNTING POINTS

TOP VIEW (STAND ONLY)

FRONT VIEW (STAND ONLY)

SIDE VIEW (STAND ONLY)

## TS100 Specifications

| TV Size:                   | Fits up to 164cm (65") TV                                      |
|----------------------------|----------------------------------------------------------------|
| Weight Capacity:           | Supports up to 35kg (77lb)                                     |
| Mounting:                  |                                                                |
| Universal Mounting Points: | VESA 200/300/400/600x400/800x400                               |
| TV Mount:                  | Height adjustable (range depends on screen size)               |
| TV Tilt:                   | Tilts 12° downwards, 5° upwards (angle depends on screen size) |
| Soundbar Mount:            | Height adjustable (range depends on screen size)               |
|                            | Depth adjustable - 42mm range                                  |
|                            | Utilizes PULSE SOUNDBAR Wall Mount to secure to stand          |
| Construction:              | Heavy Duty Steel Base                                          |
|                            | Aluminium upright cable management channel                     |
| Included Accessory:        | Universal screen fixing kit                                    |
| Finish:                    | Matte Black Metallic Powdercoat                                |
| Dimensions: (W x H x D)    | 750 x 720 x 250mm                                              |
|                            | 29.5 x 28.4 x 9.8 in                                           |
| Weight:                    |                                                                |
| Net Weight:                | TBD                                                            |
| Shipping Weight:           | 13kg/28.6lb                                                    |
|                            | -                                                              |