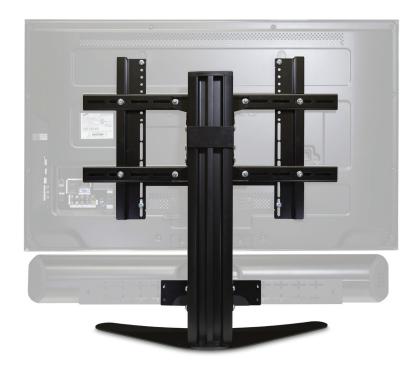

## TS100 UNIVERSAL TV STAND FOR PULSE SOUNDBAR

The TS100 TV Stand for the PULSE SOUNDBAR is the ultimate solution to adding high-res audio to your HD TV when space is limited. Fit your TV to the top of the TS100, and then using the PULSE SOUNDBAR's supplied wall mount bracket, simply place the soundbar beneath the TV for a seamless one-piece look.

Engineered from heavy-duty 4mm steel with a matte metallic black finish to match your entertainment system, the TS100 combines your TV and PULSE SOUNDBAR into a single unit, and allows you to discover a whole new world of sound. It's the best way to add the PULSE SOUNDBAR to your existing TV setup, and supports up to 65" screens with flexibility to adjust the height or tilt of the television.

CUSTOM-MADE TO FIT THE BLUESOUND PULSE SOUNDBAR

SUPPORTS UP TO 164CM (65") HD TVs WITH A WEIGHT OF 35KG (77LB)

ALLOWS YOU TO ADJUST THE HEIGHT OF YOUR HD TV WITH UP TO 12 DEGREES OF TILT ACTION

UTILIZES THE PULSE SOUNDBAR WALL MOUNT FOR A SAFE AND SECURE FIT