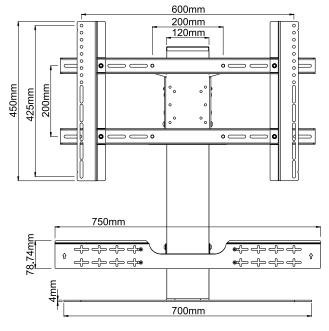

REAR CABLE MANAGEMENT CHANNEL FOR A SIMPLE AND CLEAN INSTALLATION

VESA UNIVERSAL MOUNTING POINTS

TOP VIEW (STAND ONLY)

FRONT VIEW (STAND ONLY)

SIDE VIEW (STAND ONLY)

## TS100 Specifications

| TV Size:                   | Fits up to 164cm (65") TV                                      |
|----------------------------|----------------------------------------------------------------|
| Weight Capacity:           | Supports up to 35kg (77lb)                                     |
| Mounting:                  |                                                                |
| Universal Mounting Points: | VESA 200/300/400/600x400/800x400                               |
| TV Mount:                  | Height adjustable (range depends on screen size)               |
| TV Tilt:                   | Tilts 12° downwards, 5° upwards (angle depends on screen size) |
| Soundbar Mount:            | Height adjustable (range depends on screen size)               |
|                            | Depth adjustable - 42mm range                                  |
|                            | Utilizes PULSE SOUNDBAR Wall Mount to secure to stand          |
| Construction:              | Heavy Duty Steel Base                                          |
|                            | Aluminium upright cable management channel                     |
| Included Accessory:        | Universal screen fixing kit                                    |
| Finish:                    | Matte Black Metallic Powdercoat                                |
| Dimensions: (W x H x D)    | 750 x 720 x 250mm                                              |
|                            | 29.5 x 28.4 x 9.8 in                                           |
| Weight:                    |                                                                |
| Net Weight:                | TBD                                                            |
| Shipping Weight:           | 13kg/28.6lb                                                    |
|                            | -                                                              |