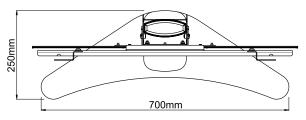

REAR CABLE MANAGEMENT CHANNEL FOR A SIMPLE AND CLEAN INSTALLATION

VESA UNIVERSAL MOUNTING POINTS

TOP VIEW (STAND ONLY)

FRONT VIEW (STAND ONLY)

SIDE VIEW (STAND ONLY)

## TS100 Specifications

| TV Size:                   | Fits up to 164cm (65") TV                                      |
|----------------------------|----------------------------------------------------------------|
| Weight Capacity:           | Supports up to 35kg (77lb)                                     |
| Mounting:                  |                                                                |
| Universal Mounting Points: | VESA 200/300/400/600x400/800x400                               |
| TV Mount:                  | Height adjustable (range depends on screen size)               |
| TV Tilt:                   | Tilts 12° downwards, 5° upwards (angle depends on screen size) |
| Soundbar Mount:            | Height adjustable (range depends on screen size)               |
|                            | Depth adjustable - 42mm range                                  |
|                            | Utilizes PULSE SOUNDBAR Wall Mount to secure to stand          |
| Construction:              | Heavy Duty Steel Base                                          |
|                            | Aluminium upright cable management channel                     |
| Included Accessory:        | Universal screen fixing kit                                    |
| Finish:                    | Matte Black Metallic Powdercoat                                |
| Dimensions: (W x H x D)    | 750 x 720 x 250mm                                              |
|                            | 29.5 x 28.4 x 9.8 in                                           |
| Weight:                    |                                                                |
| Net Weight:                | TBD                                                            |
| Shipping Weight:           | 13kg/28.6lb                                                    |
|                            | -                                                              |